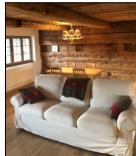

#### **Apartment**

On the ground floor there is a bathroom with WC as well as a kitchen with dining and living area. Right next to the kitchen there is a playroom for the younger guests. The highlight of the former barn is the stove, which has a three-sided glazing and thus perfect view of the warm and blazing fire. A wood staircase leads from the entrance hall to the upper floor, consisting of four double bedrooms and a bathroom and shower. The master bedroom has a separate bathroom with shower/WC.