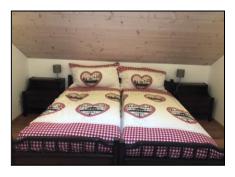

#### **Apartment**

On the ground floor there is a bathroom with WC as well as a kitchen with dining and living area. Right next to the kitchen there is a playroom for the younger guests. The highlight of the former barn is the stove, which has a three-sided glazing and thus perfect view of the warm and blazing fire. A wood staircase leads from the entrance hall to the upper floor, consisting of four double bedrooms and a bathroom and shower. The master bedroom has a separate bathroom with shower/WC.