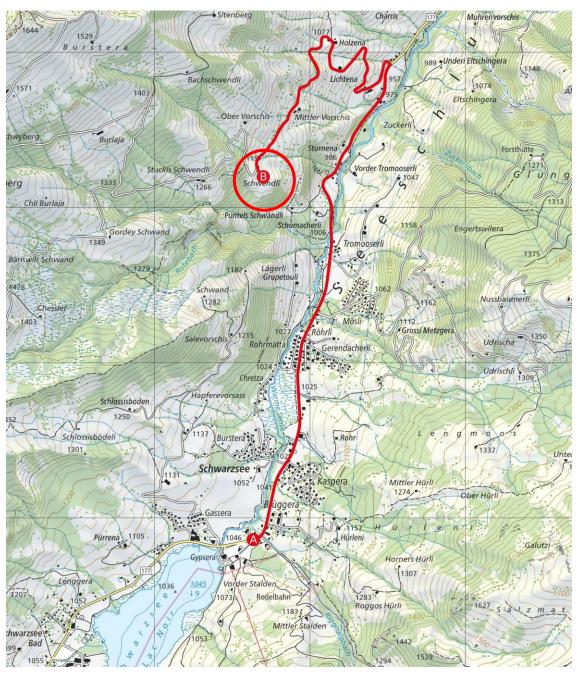

to the upper floor, consisting of four double bedrooms and a bathroom and shower. The master bedroom has a separate bathroom with shower/WC.

#### **Particular**

The Chalet Schwendli is located in the middle of lush alpine meadows. Cows grazing during the summer season make the stay up here even more authentic. Enjoy from the outside area with a magnificent view of the local mountain Kaiseregg.

Rental price Minimum stay 2 nights

Peak and low season (per week) CHF 1625.00

Other costs

CleaningCHF130.00Linenbed linen, towels & kitchen linen (per person)CHF23.00Taxesper person over 16 years and per nightCHF2.80



Rubbish 35 I rubbish bag

CHF 2.00

More rubbish bags (17/35/60/110 I) available at the tourist office.

The keys will be handed over at the tourist office.

## **Situation**