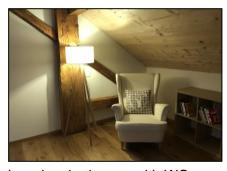

#### **Apartment**

On the ground floor there is a bathroom with WC as well as a kitchen with dining and living area. Right next to the kitchen there is a playroom for the younger guests. The highlight of the former barn is the stove, which has a three-sided glazing and thus perfect view of the warm and blazing fire. A wood staircase leads from the entrance hall to the upper floor, consisting of four double bedrooms and a bathroom and shower. The master bedroom has a separate bathroom with shower/WC.