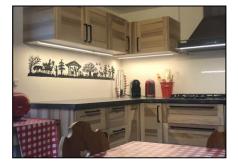

#### **Apartment**

On the ground floor there is a bathroom with WC as well as a kitchen with dining and living area. Right next to the kitchen there is a playroom for the younger guests. The highlight of the former barn is the stove, which has a three-sided glazing and thus perfect view of the warm and blazing fire. A wood staircase leads from the entrance hall to the upper floor, consisting of four double bedrooms and a bathroom and shower. The master bedroom has a separate bathroom with shower/WC.