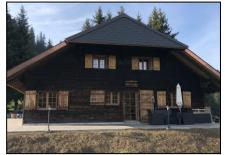

# **Apartment Schwendli**

Puntels Schwändli 153 1716 Schwarzsee

8 – 9 people

6 rooms

#### **Apartment**

On the ground floor there is a bathroom with WC as well as a kitchen with dining and living area. Right next to the kitchen there is a playroom for the younger guests. The highlight of the former barn is the stove, which has a three-sided glazing and thus perfect view of the warm and blazing fire. A wood staircase leads from the entrance hall to the upper floor, consisting of four double bedrooms and a bathroom and shower. The master bedroom has a separate bathroom with shower/WC.

#### **Particular**

The Chalet Schwendli is located in the middle of lush alpine meadows. Cows grazing during the summer season make the stay up here even more authentic. Enjoy from the outside area with a magnificent view of the local mountain Kaiseregg.