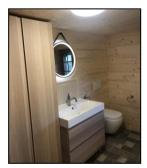

#### **Apartment**

On the ground floor there is a bathroom with WC as well as a kitchen with dining and living area. Right next to the kitchen there is a playroom for the younger guests. The highlight of the former barn is the stove, which has a three-sided glazing and thus perfect view of the warm and blazing fire. A wood staircase leads from the entrance hall to the upper floor, consisting of four double bedrooms and a bathroom and shower. The master bedroom has a separate bathroom with shower/WC.