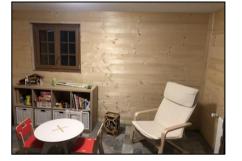

#### **Apartment**

On the ground floor there is a bathroom with WC as well as a kitchen with dining and living area. Right next to the kitchen there is a playroom for the younger guests. The highlight of the former barn is the stove, which has a three-sided glazing and thus perfect view of the warm and blazing fire. A wood staircase leads from the entrance hall to the upper floor, consisting of four double bedrooms and a bathroom and shower. The master bedroom has a separate bathroom with shower/WC.