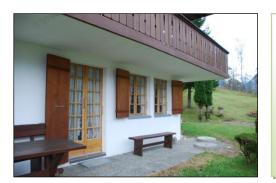

## SCHWARZSEE TOURISMUS

Kaspera 52a 1716 Schwarzsee 2 people 1 room

| Studio       | Located in the basement of the house, open kitchen with living room (dining table and sofa), 1 bathroom with shower, terrace with mountain view |     |        |
|--------------|-------------------------------------------------------------------------------------------------------------------------------------------------|-----|--------|
| Particular   | Parking place in front of the house, satellite TV                                                                                               |     |        |
| Linen        | Bed linen, towels and kitchen towels can be rented for CHF 23.00 per person                                                                     |     |        |
| Rental price | per week (peak and low season)<br>price incl. electricity                                                                                       | CHF | 385.00 |
| Other costs  |                                                                                                                                                 |     |        |
| Cleaning     | compulsory final cleaning                                                                                                                       | CHF | 50.00  |
| Taxes        | per person over 16 years and per night                                                                                                          | CHF | 2.80   |
| Rubbish      | 35I rubbish bag                                                                                                                                 | CHF | 2.00   |