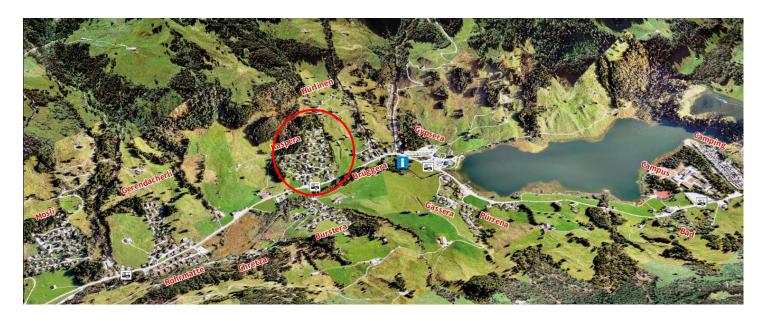

|     |        |
| Cleaning     | compulsory final cleaning                                                                                                                       | CHF | 50.00  |
| Taxes        | per person over 16 years and per night                                                                                                          | CHF | 2.80   |
| Rubbish      | 35I rubbish bag                                                                                                                                 | CHF | 2.00   |

More rubbish bags (17/ 35/ 60/ 110 I) available at the tourist office

The keys will be handed over at the tourist office.





## Location of the studio