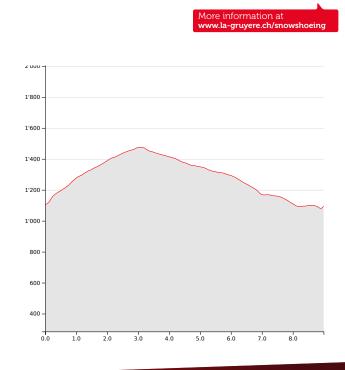

## Jogne Valley Charmey

HAUTA CHIA TRAIL Snowshoe trail

| TYPE OF ACTIVITY SPORT  |
|-------------------------|
| LENTH 9 KM              |
| NEGATIVE ALTITUDE 406 M |
| ALTITUDE MAX. 1467 M    |
|                         |

PARKING AND START LES PLANS, 1654 VAL-DE-CHARMEY

In this valley of the Javroz, the monks of the Valsainte have found their source of life there. Take this looped tour for inspiration.

The trail starts from the car park, 2 km after Valsainte. In 1h30, it will take you to the heights, crossing the Féguelenets pasture and its large chalet, then a pleasant stroll in the forest to reach La Guisolande. It's quiet and beautiful. Some of the highest peaks of the Fribourg prealps are there, in front of you. From this trail, it is also possible to reach Lac Noir. On the pass, you arrive at the Auta Chia chalet (closed in winter). From this chalet you can reach La Berra. To get back to the starting point, take the forest road between clearings and forests. It takes 2 hours to complete. The loop can also be done in the other direction.