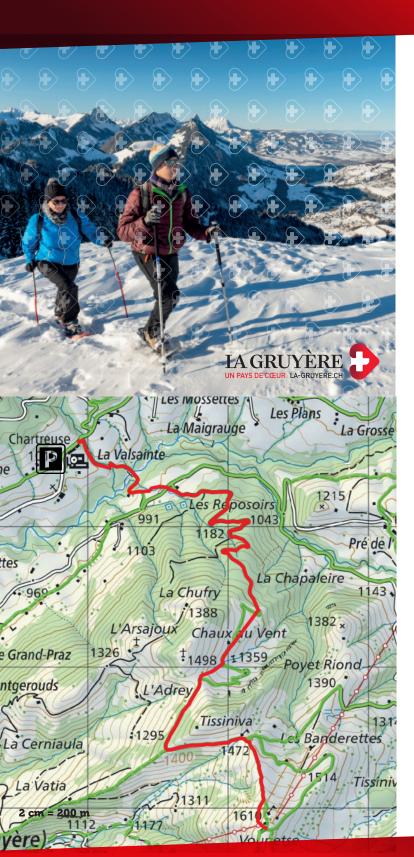

## Jogne Valley Charmey

**LA VALSAINTE - VOUNETSE** Snowshoe trail

| DIFFICULTY                                          | TYPE OF ACTIVITY              |
|-----------------------------------------------------|-------------------------------|
| MODERATELY DIFFICULT                                | SPORT                         |
| <b>DURATION</b> 3.30 HOURS                          | LENTH 5.6 KM                  |
| <b>POSITIVE ALTITUDE</b> 653 M                      | <b>NEGATIVE ALTITUDE</b> 66 M |
| <b>ALTITUDE MIN</b> . 964 M                         | <b>ALTITUDE MAX.</b> 1609 M   |
| DADVING AND STADT I A VALSAINTE 1654 VAL-DE-CHADMEY |                               |

This trail takes you to the summit of Vounetse. From La Valsainte, the trail crosses mountain pastures and forests to reach La Chaux-du-Vent, Tissineva and the summit of Vounetse.

From the Valsainte monastery, take the footpath that goes down towards the Javro, cross the bridge and then continue towards Les Reposoirs. Follow the hairpin road that climbs through the forest of Reposoirs. Once in the clearing, follow the signposts carefully and not the road as the road may be subject to occasional snowfall. Once you reach the ridge, turn to your left and follow the small path that takes you to the Auberge de Tissineva. Take the path towards the summit of Vounetze and admire one of the most beautiful panoramas of La Gruyère with its main peaks: La Berra, Le Vanil Noir and Moléson.