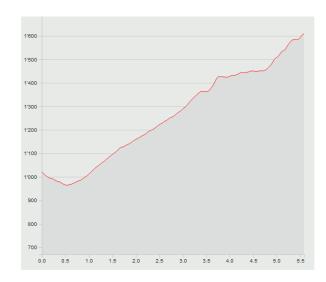

## Jogne Valley Charmey

**LA VALSAINTE - VOUNETSE** Snowshoe trail

| DIFFICULTY                                          | TYPE OF ACTIVITY              |
|-----------------------------------------------------|-------------------------------|
| MODERATELY DIFFICULT                                | SPORT                         |
| <b>DURATION</b> 3.30 HOURS                          | LENTH 5.6 KM                  |
| <b>POSITIVE ALTITUDE</b> 653 M                      | <b>NEGATIVE ALTITUDE</b> 66 M |
| <b>ALTITUDE MIN</b> . 964 M                         | <b>ALTITUDE MAX.</b> 1609 M   |
| DADVING AND STADT I A VALSAINTE 1654 VAL-DE-CHADMEY |                               |